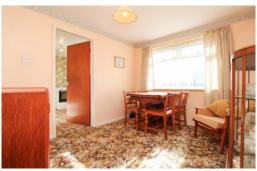

## **Dining Room** 11' 7" x 9' 0" (3.54m x 2.74m)

The separate dining area overlooks the well maintained enclosed rear garden.