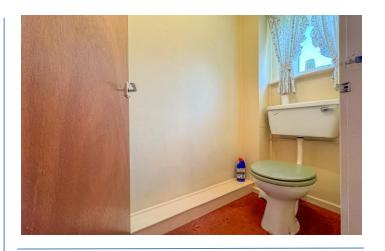

#### **Kitchen** 10' 8" x 7' 8" (3.26m x 2.34m)

Features a range of wall and base units for storage with additional space for white goods and built in cupboards/additional pantry area.

**W/C** 6' 0" x 3' 7" (1.82m x 1.10m)

Features W/C and Wash Basin.

**Bedroom 1** 13' 0" x 9' 11" (3.97m x 3.03m)

Benefits from a built in cupboard for storage.