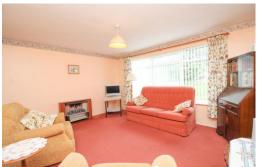

#### Lounge 14' 4" x 12' 3" (4.37m x 3.74m)

Lounge benefits a pleasant outlook onto open lawn front garden and treed area.