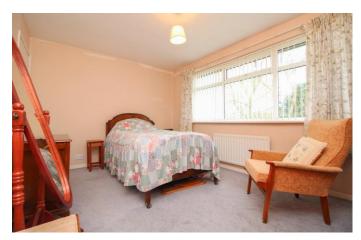

Features W/C and Wash Basin.

**Bedroom 1** 13' 0" x 9' 11" (3.97m x 3.03m)

Benefits from a built in cupboard for storage.

## **Bedroom 2** 11' 0" x 10' 8" (3.35m x 3.24m)

Benefits from a built in cupboard for storage and boasts a lovely view to the surroundings countryside.