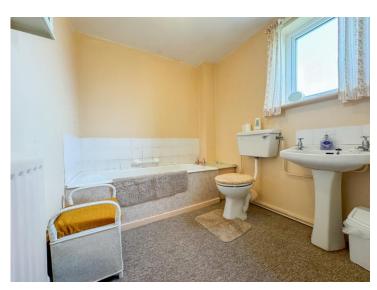

## **Bathroom** 9' 8" x 6' 11" (2.95m x 2.10m)

Features built in cupboards for storage. Bath, W/C and Wash Basin.