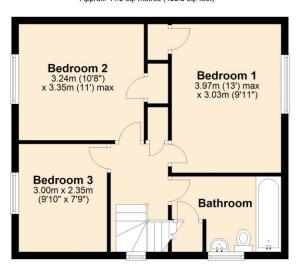

Features W/C and Wash Basin.

**Bedroom 1** 13' 0" x 9' 11" (3.97m x 3.03m)

Benefits from a built in cupboard for storage.

## **Bedroom 2** 11' 0" x 10' 8" (3.35m x 3.24m)

Benefits from a built in cupboard for storage and boasts a lovely view to the surroundings countryside.

## **Bedroom 3** 9' 10" x 7' 9" (3.00m x 2.35m)

The third bedroom also enjoys countryside views and the enclosed rear garden.

## **Bathroom** 9' 8" x 6' 11" (2.95m x 2.10m)

Features built in cupboards for storage. Bath, W/C and Wash Basin.

# **Floorplan**

Ground Floor
Approx. 46.0 sq. metres (494.9 sq. feet)

Dining
Room
2.74m x 3.54m
(9' x 11'7")

Lounge
4.37m x 3.74m
(14'4" x 12'3")

Kitchen
3.26m (10'8") max
x 2.34m (7'8")

WC

First Floor Approx. 44.9 sq. metres (483.5 sq. feet)

Total area: approx. 90.9 sq. metres (978.4 sq. feet)