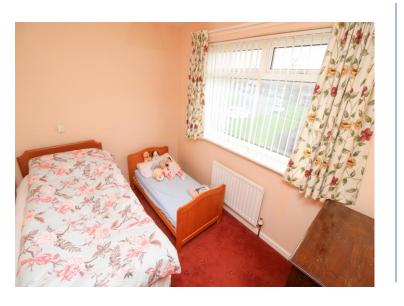

Features W/C and Wash Basin.

**Bedroom 1** 13' 0" x 9' 11" (3.97m x 3.03m)

Benefits from a built in cupboard for storage.