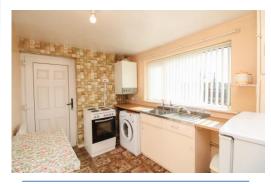

#### **Kitchen** 10' 8" x 7' 8" (3.26m x 2.34m)

Features a range of wall and base units for storage with additional space for white goods and built in cupboards/additional pantry area.

**W/C** 6' 0" x 3' 7" (1.82m x 1.10m)